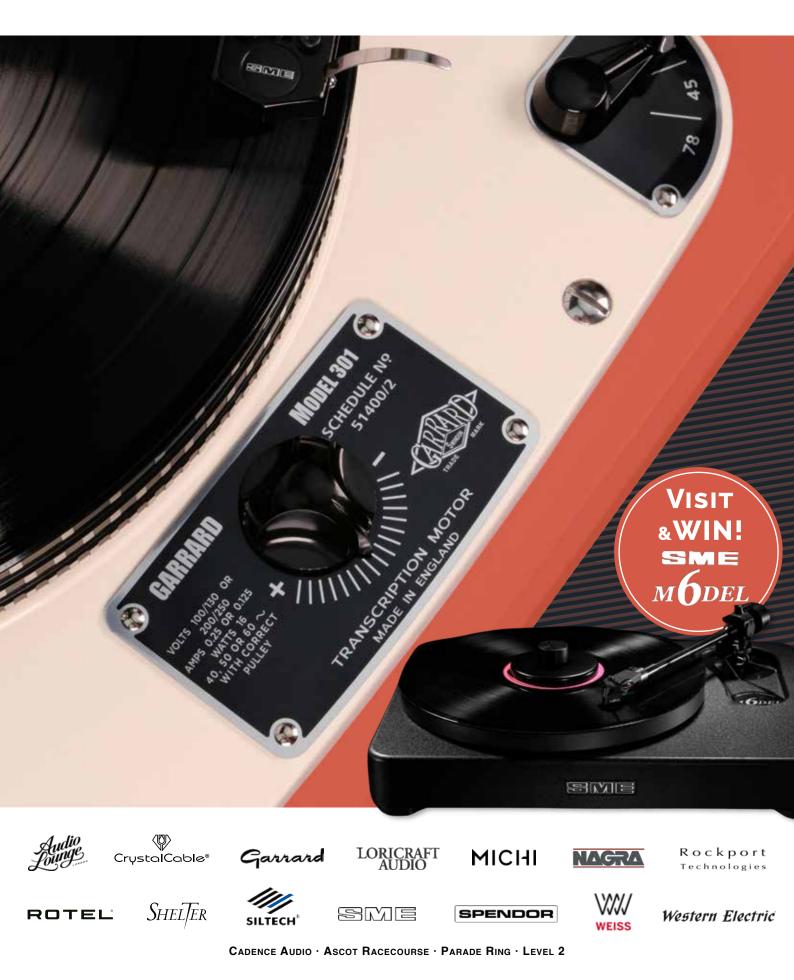

#### **CADENCE DISTRIBUTION**

Suite: Parade Ring (Level 2, Core B or C) Crystal Cable Garrard Loricraft Nagra Rockport Technologies Rotel (Michi) Shelter Siltech SME Spendor Weiss Engineering Western Electric

#### 3pm: Horsewalk Restaurant, Level 4/Core A:

Milen Kirov Concert (enjoy on Level 4 and from Level 6 balcony)

Audiophile engineer **Tony Faulkner** [top right] will talk about the 'Art of Recording' in his capacity with SME Music, plus there will be a draw for an SME Model 6 turntable at 3pm on Sunday –

all courtesy of Cadence Distribution in the Parade Ring, Level 2. Also returning to The UK Hi-Fi Show *Live*, **Matthias Böde** [above] from Germany's premier hi-fi magazine, *Stereo*, will present a

special series of interactive Workshops on a range of hot audio topics. Whatever the subject, Matthias is guaranteed to inject his unique humour into hi-fi. Not to be missed!

#### 11am: Cadence Distribution; Parade Ring,

**Level 2/Core B and C:** Two high-end turntables from masters of the genre – Garrard and SME – Which will triumph?

12am: Sound Design Distribution; Windsor Forest,
Level 2/Core A: Can we hear the difference? Digital file
comparisions from compressed MP3 to DXD/DSD512 resolution
1:15pm: Absolute Sounds; On5, Level 5/Core C: