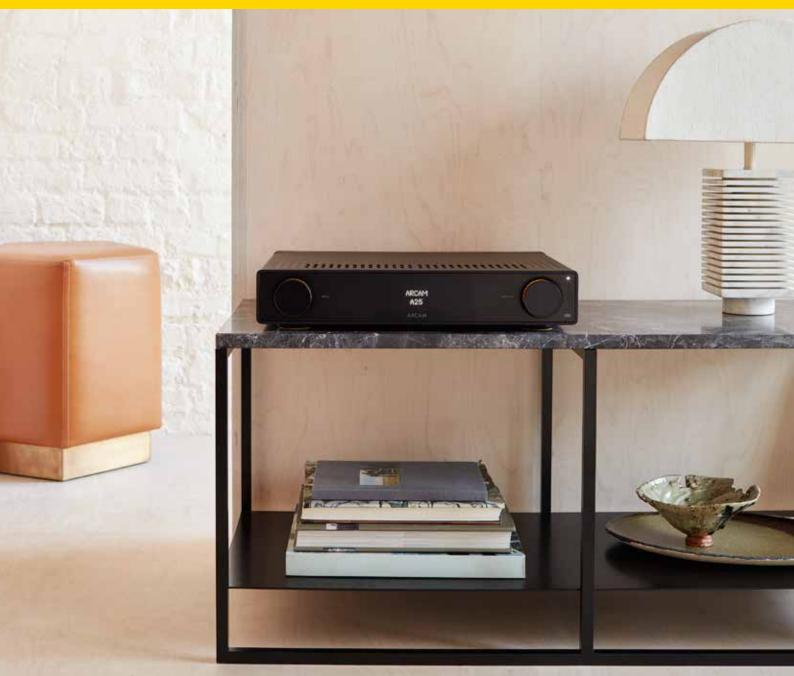

# ARCAM

Introducing the Radia series from ARCAM – Hi-Fi components that bring remarkable clarity and depth to your listening experience, allowing you to connect with your music on a closer, more personal level. This is stereo sound that's so natural it brings you to the centre of the music as it reveals the brilliance of your favourite recordings.

The Radia series from ARCAM. Hear your music in a whole new light.

Find us on Level 3 - Iron Stand (341-345)