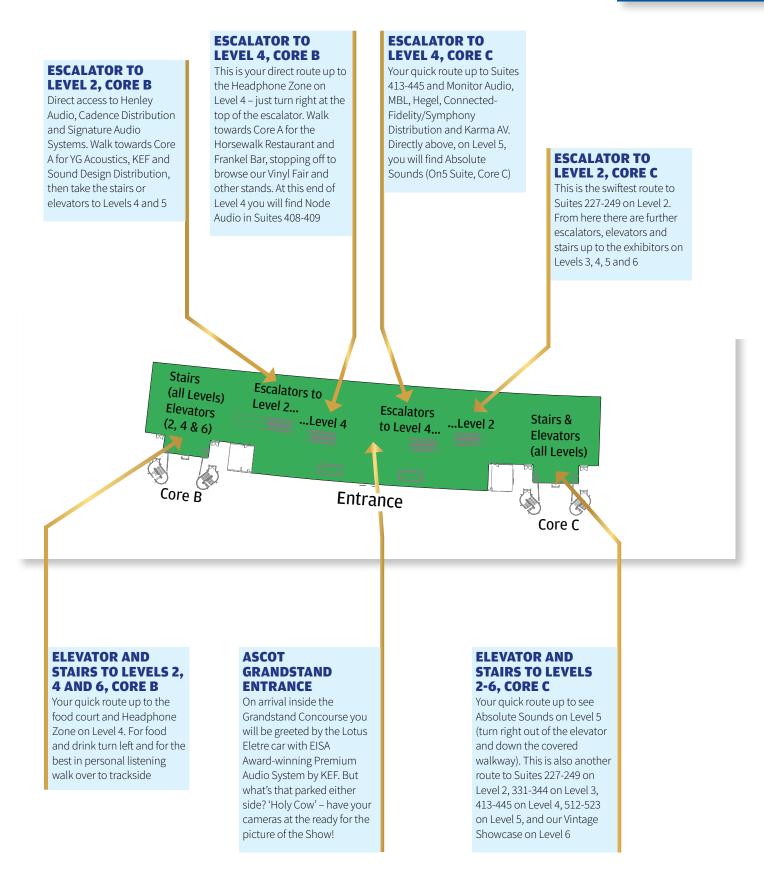

### Need to know

**Arrival at the Ascot Grandstand:** Free car parking is provided in Ascot Car Park N°3, opposite the Grandstand on Ascot High Street. Visitors may enter the UK Hi-Fi Show *Live* via Ascot Ticket Office East (also on the High Street) and access the Grandstand Concourse between Cores B and C [see graphic on p11] following the guides and flags.

Getting around: Please take a little time to familiarise yourself with the layout of this huge venue which is divided into quadrants, via stairwell/elevator Cores A, B, C and D, over six levels. You will enter the Grandstand Concourse at Level 1 between Cores B and C. Elevators to all floors are available within the Cores, and escalators to Levels 2 and 4 are accessible upon entry to the Concourse. A network of stairs and escalators allows swift access to every corner of this sweeping venue. Look out for our blue banners which point the way to more exhibitors and look down at our 'Walk This Way...' footprints to ensure you are always on track. Where you see the red 'No Entry' footprint, please turn around. You may also wonder why our demonstrations are seemingly scattered across this impressive venue. The reason is simple – where possible, we want to use the biggest spaces (the available double and triple Ascot boxes) and these are distributed across Levels 2-6 rather than concentrated in one area.

**Using the Guide:** If you are looking to quickly locate a particular brand then turn to our index on p22. Manufacturers (brands) are listed alphabetically here and their location pin-pointed by the Suite number(s), the floor level and closest Core within the Ascot Grandstand. More detailed floorplans for each section of The UK Hi-Fi Show *Live* are also provided in this Show Guide.

The hosting brand, or distributor, and Suite number(s), will be indicated at the entry to each demonstration space. If in doubt, look out for the iconic Ascot 'Bowler Hats' who are stationed on every Level to help you navigate.