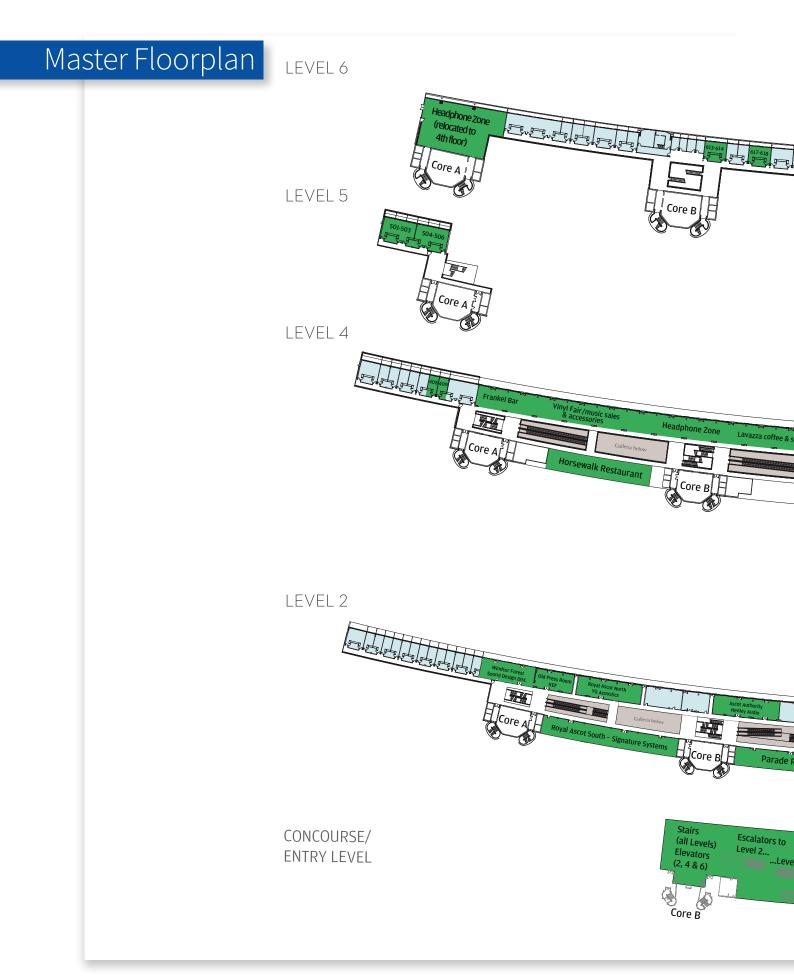

# Master Floorplan

### Need to know

**Arrival at the Ascot Grandstand:** Free car parking is provided in Ascot Car Park N°3, opposite the Grandstand on Ascot High Street. Visitors may enter the UK Hi-Fi Show *Live* via Ascot Ticket Office East (also on the High Street) and access the Grandstand Concourse between Cores B and C [see graphic on p11] following the guides and flags.

Getting around: Please take a little time to familiarise yourself with the layout of this huge venue which is divided into quadrants, via stairwell/elevator Cores A, B, C and D, over six levels. You will enter the Grandstand Concourse at Level 1 between Cores B and C. Elevators to all floors are available within the Cores, and escalators to Levels 2 and 4 are accessible upon entry to the Concourse. A network of stairs and escalators allows swift access to every corner of this sweeping venue. Look out for our blue banners which point the way to more exhibitors and look down at our 'Walk This Way...' footprints to ensure you are always on track. Where you see the red 'No Entry' footprint, please turn around. You may also wonder why our demonstrations are seemingly scattered across this impressive venue. The reason is simple – where possible, we want to use the biggest spaces (the available double and triple Ascot boxes) and these are distributed across Levels 2-6 rather than concentrated in one area.

**Food and drink (Level 4):** We have a diverse food court and seating area open for 2024. Outlets include The Horsewalk Restaurant and The Frankel Bar situated between Cores A and B on Level 4 and a Lavazza coffee bar further along Level 4 between Cores B and C. Indulge your appetite while soaking up the spectacular views, and don't forget our Vinyl Fair and Headphone Zone situated on the same Level.