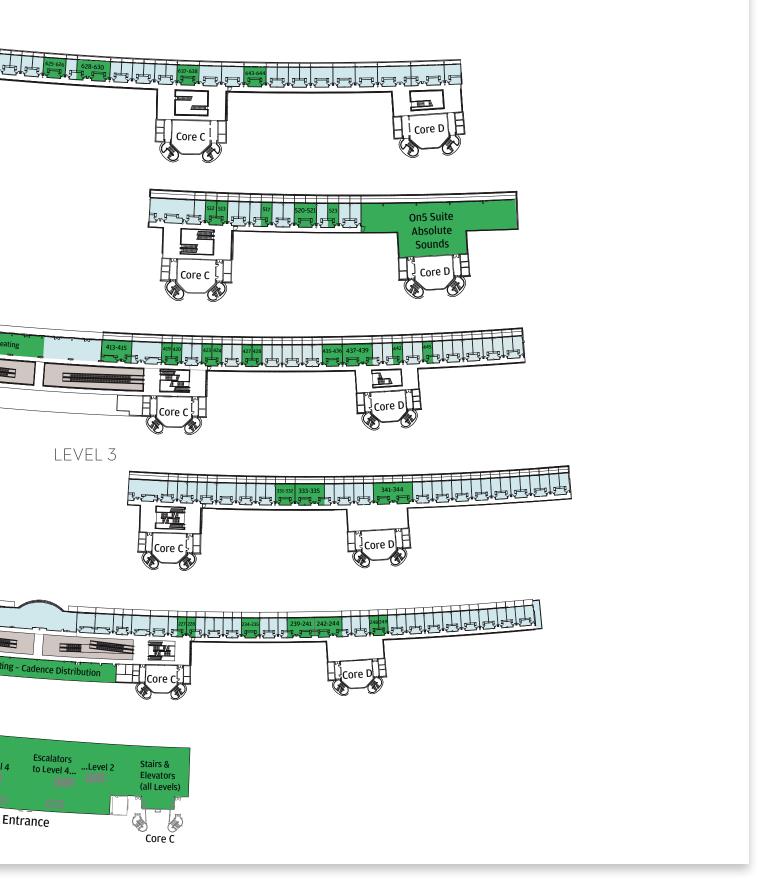

# Master Floorplan

### Need to know

**Arrival at the Ascot Grandstand:** Free car parking is provided in Ascot Car Park N°3, opposite the Grandstand on Ascot High Street. Visitors may enter the UK Hi-Fi Show *Live* via Ascot Ticket Office East (also on the High Street) and access the Grandstand Concourse between Cores B and C [see graphic on p11] following the guides and flags.

Getting around: Please take a little time to familiarise yourself with the layout of this huge venue which is divided into quadrants, via stairwell/elevator Cores A, B, C and D, over six levels. You will enter the Grandstand Concourse at Level 1 between Cores B and C. Elevators to all floors are available within the Cores, and escalators to Levels 2 and 4 are accessible upon entry to the Concourse. A network of stairs and escalators allows swift access to every corner of this sweeping venue. Look out for our blue banners which point the way to more exhibitors and look down at our 'Walk This Way...' footprints to ensure you are always on track. Where you see the red 'No Entry' footprint, please turn around. You may also wonder why our demonstrations are seemingly scattered across this impressive venue. The reason is simple – where possible, we want to use the biggest spaces (the available double and triple Ascot boxes) and these are distributed across Levels 2-6 rather than concentrated in one area.

**Food and drink (Level 4):** We have a diverse food court and seating area open for 2024. Outlets include The Horsewalk Restaurant and The Frankel Bar situated between Cores A and B on Level 4 and a Lavazza coffee bar further along Level 4 between Cores B and C. Indulge your appetite while soaking up the spectacular views, and don't forget our Vinyl Fair and Headphone Zone situated on the same Level.