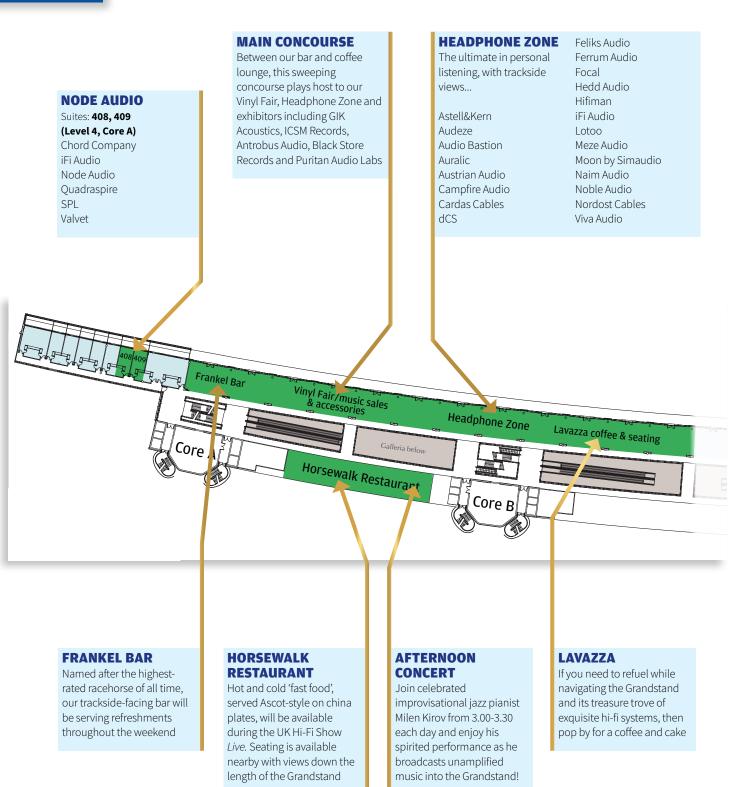

**Food and drink (Level 4):** We have a diverse food court and seating area open for 2024. Outlets include The Horsewalk Restaurant and The Frankel Bar situated between Cores A and B on Level 4 and a Lavazza coffee bar further along Level 4 between Cores B and C. Indulge your appetite while soaking up the spectacular views, and don't forget our Vinyl Fair and Headphone Zone situated on the same Level.

#### Feature Exhibits

| Vinyl Sales Fair | Main Concourse | Level 4, Core A |  |
|------------------|----------------|-----------------|--|
| Vintage Showcase | Suite 643-644  | Level 6, Core C |  |

| Headphone Zone, Main Concourse Level 4, Core B |  |
|------------------------------------------------|--|
| Astell&Kern                                    |  |
| Audeze                                         |  |
| Audio Bastion                                  |  |
| Auralic                                        |  |
| Austrian Audio                                 |  |
| Campfire Audio                                 |  |
| Cardas Cables                                  |  |
| dCS                                            |  |
| Feliks Audio                                   |  |
| Ferrum Audio                                   |  |
| Focal                                          |  |
| Hedd Audio                                     |  |
| Hifiman                                        |  |
| iFi Audio                                      |  |
| Lotoo                                          |  |
| Meze Audio                                     |  |
| Naim Audio                                     |  |
| Noble Audio                                    |  |
| Nordost Cables                                 |  |
| Viva Audio                                     |  |