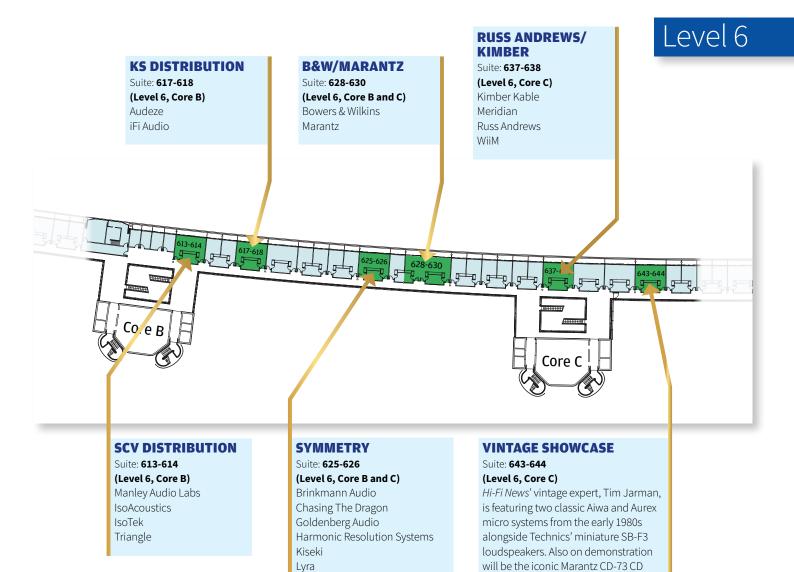

# Exhibitors by Brand

| Brand                      | Location         | Access via            |
|----------------------------|------------------|-----------------------|
| Accusound                  | Windsor Forest   | Level 2, Core A       |
| AMG                        | Suite 501-503    | Level 5, Core A       |
| Analog Relax               | On5              | Level 5, Core C       |
| Antrobus Audio             | Main Concourse   | Level 4, Core A       |
| Arcam                      | Suite 341-344    | Level 3, Core D       |
| Artesania                  | On5              | Level 5, Core C       |
| Atlas Cables               | Long Box 239-244 | Level 2, Core D       |
| Audeze                     | Suite 617-618    | Level 6, Core B       |
| Audiomica                  | Suites 423, 424  | Level 4, Core C       |
| Audio Research Corporation | On5              | Level 5, Core C       |
| Audio-Technica             | Parade Ring      | Level 2, Core B       |
| Aurender                   | RARC North       | Level 2, Core A and B |
| Austrian Audio             | Ascot Authority  | Level 2, Core B       |
| Avantgarde                 | RARC North       | Level 2, Core A and B |
| AVM                        | RARC South       | Level 2, Core A and B |
| B.audio                    | Suite 504-506    | Level 5, Core A       |
| Bel Canto                  | RARC North       | Level 2, Core A and B |
| Bergmann                   | Suite 501-503    | Level 5, Core A       |
| Blok                       | Suite 413-415    | Level 4, Core C       |
| Boulder                    | RARC North       | Level 2, Core A and B |
| Bowers & Wilkins           | Suite 628-630    | Level 6, Core B and C |
| Brinkmann Audio            | Suite 625-626    | Level 6, Core B and C |
| Canor Audio                | RARC South       | Level 2, Core A and B |
| Canton                     | RARC South       | Level 2, Core A and B |
| Cardas                     | RARC North       | Level 2, Core A and B |
| Charisma Audio             | Windsor Forest   | Level 2, Core A       |
| Chasing The Dragon         | Suite 625-626    | Level 6, Core B and C |
| Chord Company              | Suites 227, 228  | Level 2, Core C       |
| Clarus Cable               | RARC South       | Level 2, Core A and B |
| Clearaudio                 | Suite 520-521    | Level 5, Core C       |
| Clic                       | Windsor Forest   | Level 2, Core A       |
| Connected-Fidelity         | Suites 227, 228  | Level 2, Core C       |
| Consonance                 | Windsor Forest   | Level 2, Core A       |
| Constellation Audio        | On5              | Level 5, Core C       |
| Copland                    | On5              | Level 5, Core C       |
| Crystal Cable              | Parade Ring      | Level 2, Core B       |
| D'Agostino Master Systems  | On5              | Level 5, Core C       |
| DALI                       | Long Box 239-244 | Level 2, Core D       |
| darTZeel                   | On5              | Level 5, Core C       |
| dCS                        | On5              | Level 5, Core C       |
| Devore Fidelity            | On5              | Level 5, Core C       |
| Döhmann Audio              | On5              | Level 5, Core C       |
| DS Audio                   | Suite 520-521    | Level 5, Core C       |
| EAT                        | Ascot Authority  | Level 2, Core B       |
| Egglestonworks             | Suites 423, 424  | Level 4, Core C       |
| ELAC                       | Suite 234-235    | Level 2, Core C and D |
| Emotiva                    | Suite 437-439    | Level 4, Core D       |
| Enleum                     | Suite 234-235    | Level 2, Core C and D |
| Epos                       | Suites 512, 513  | Level 5, Core C       |
| Estelon                    | Suite 504-506    | Level 5, Core A       |
| Exposure Electronics       | Suites 227, 228  | Level 2, Core C       |
|                            |                  |                       |

| Brand                       | Location           | Access via            |
|-----------------------------|--------------------|-----------------------|
| Ferrum Audio                | RARC South         | Level 2, Core A and B |
| Fezz Audio                  | Suite 504-506      | Level 5, Core A       |
| FinkTeam                    | Suites 512, 513    | Level 5, Core C       |
| Fischer & Fischer           | Suite 504-506      | Level 5, Core A       |
| Focal                       | Main Concourse     | Level 4, Core A and B |
| Franc Audio Accessories     | Suites 512, 513    | Level 5, Core C       |
| Franco Serblin              | On5                | Level 5, Core C       |
| Garrard                     | Parade Ring        | Level 2, Core B       |
| German Physiks              | Suite 504-506      | Level 5, Core A       |
| GIK Acoustics               | Main Concourse     | Level 4, Core A and B |
| Goldenberg Audio            | Suite 625-626      | Level 6, Core B and C |
| Grimm Audio                 | Windsor Forest     | Level 2, Core A       |
| Gryphon Audio               | Suite 501-503      | Level 5, Core A       |
| Halcro                      | Windsor Forest     | Level 2, Core A       |
| Hana                        | Suites 427, 428    | Level 4, Core C and D |
| Harmonic Resolution Systems | Suite 625-626      | Level 6, Core B and C |
| Hegel                       | Suites 423, 424    | Level 4, Core C       |
| HiFi Rose                   | Ascot Authority    | Level 2, Core B       |
| HSE                         | On5                | Level 5, Core C       |
| ICSM Records                | Main Concourse     | Level 4, Core A       |
| Ideon                       | Suite 501-503      | Level 5, Core A       |
| Ifi Audio                   | Suite 617-618      | Level 6, Core B       |
| Ikigai Audio                | On5                | Level 5, Core C       |
| In-akustik                  | Suite 437-439      | Level 4, Core D       |
| IsoAcoustics                | Suite 613-614      | Level 6, Core B       |
| Isoblue                     | Suites 227, 228    | Level 2, Core C       |
| lsoTek                      | Suite 613-614      | Level 6, Core B       |
| Jadis                       | On5                | Level 5, Core C       |
| JBL                         | Suite 523          | Level 5, Core C       |
| Jorma                       | Suite 501-503      | Level 5, Core A       |
| KEF                         | The Old Press Room | Level 2, Core A       |
| Keith Monks                 | Suites 227, 228    | Level 2, Core C       |
| Kii Audio                   | Windsor Forest     | Level 2, Core A       |
| Kimber Kable                | Suite 637-638      | Level 6, Core C       |
| Kiseki                      | Suite 625-626      | Level 6, Core B and C |
| Klipsch                     | Ascot Authority    | Level 2, Core B       |
| Krell Industries            | On5                | Level 5, Core C       |
| Kuzma                       | Suites 331-335     | Level 3, Core C and D |
| Lehmann Audio               | Ascot Authority    | Level 2, Core B       |
| Loricraft                   | Parade Ring        | Level 2, Core B       |
| Lotus                       | Entry Concourse    | Level 1, Core B and C |
| Lumin                       | Windsor Forest     | Level 2, Core A       |
| Lyngdorf                    | Long Box 239-244   | Level 2, Core D       |
| Lyra                        | Suite 625-626      | Level 6, Core B and C |
| Magico                      | On5                | Level 5, Core C       |
| Manley Audio Labs           | Suite 613-614      | Level 6, Core B       |
| Marantz                     | Suite 628-630      | Level 6, Core B and C |
| Marten                      | Suite 501-503      | Level 5, Core A       |
| Master Fidelity             | Suites 331-335     | Level 3, Core C and D |
| Matrix Audio                | RARC South         | Level 2, Core A and B |
| MBL Akustikgeräte           | Suites 419, 420    | Level 4, Core C       |
|                             | -,                 | ,                     |

# Exhibitors by Brand

| Brand                  | Location        | Access via                         |
|------------------------|-----------------|------------------------------------|
| Meridian               | Suite 637-638   | Level 6, Core C                    |
|                        |                 | ,                                  |
| Metaxas & Sins         | On5             | Level 5, Core C                    |
| MoFi                   | Suite 435-436   | Level 4, Core D                    |
| Mola Mola              | Windsor Forest  | Level 2, Core A                    |
| Monitor Audio          | Suite 413-415   | Level 4, Core C                    |
| Moonriver Audio        | Suite 234-235   | Level 2, Core C and D              |
| Montaudio              | Suites 427, 428 | Level 4, Core C and D              |
| Musical Fidelity       | Ascot Authority | Level 2, Core B                    |
| Nagaoka                | Windsor Forest  | Level 2, Core A                    |
| Nagra                  | Parade Ring     | Level 2, Core B                    |
| Naim Audio             | Main Concourse  | Level 4, Core A and B              |
| Node Audio             | Suites 408, 409 | Level 4, Core A                    |
| Origin Live            | Suite 517       | Level 5, Core C                    |
| Ortofon                | Ascot Authority | Level 2, Core B                    |
| Pantheone              | Windsor Forest  | Level 2, Core A                    |
| Perlisten Audio        | Suite 435-436   | Level 4, Core D                    |
| Piega                  | Ascot Authority | Level 2, Core B                    |
| Pink Faun              | Suite 501-503   | Level 5, Core A                    |
| Plinius Audio          | Suite 504-506   | Level 5, Core A                    |
| PrimaLuna              | On5             | Level 5, Core C                    |
| Primare                | Suite 435-436   | Level 4, Core D                    |
| ProAc                  | Suites 227, 228 | Level 2, Core C                    |
| Pro-Ject Audio Systems | Ascot Authority | Level 2, Core B                    |
| PS Audio               | RARC South      | Level 2, Core A and B              |
| Puritan Audio Labs     | Main Concourse  | Level 4, Core A                    |
| Quadraspire            | Suites 408, 409 | Level 4, Core A                    |
| Quadratic Audio        | Suite 625-626   | Level 6, Core B and C              |
| RA Acoustics           | Suite 331-332   | Level 3, Core C and D              |
| RA Acoustics           | Suite 333-335   | Level 3, Core C and D              |
| RCM Audio              | Suites 227, 228 | Level 2, Core C                    |
|                        | · · · · · ·     |                                    |
| Reed<br>Rebort Koda    | On5             | Level 5, Core C<br>Level 5, Core C |
| Robert Koda            | On5             | ,                                  |
| Rockport Technologies  | Parade Ring     | Level 2, Core B                    |
| Roksan                 | Suite 413-415   | Level 4, Core C                    |
| Rogers                 | Suites 248, 249 | Level 2, Core D                    |
| Russ Andrews           | Suite 637-638   | Level 6, Core C                    |
| Sbooster               | RARC South      | Level 2, Core A and B              |
| Shelter                | Parade Ring     | Level 2, Core B                    |
| Silent Angel           | Windsor Forest  | Level 2, Core A                    |
| Siltech                | Parade Ring     | Level 2, Core B                    |
| SME                    | Parade Ring     | Level 2, Core B                    |
| Solid Tech             | Suite 501-503   | Level 5, Core A                    |
| Sorane tonearms        | Suites 427, 428 | Level 4, Core C and D              |
| Soulnote               | Suites 512, 513 | Level 5, Core C                    |
| Soulution              | Suites 331-335  | Level 3, Core C and D              |
| Soundsmith             | Suite 501-503   | Level 5, Core A                    |
| Spendor                | Parade Ring     | Level 2, Core B                    |
| SPL                    | Suites 408, 409 | Level 4, Core A                    |
| Stax                   | Suite 625-626   | Level 6, Core B and C              |
| SVS                    | Suite 437-439   | Level 4, Core D                    |
| Skyanalog              | Windsor Forest  | Level 2, Core A                    |
|                        |                 |                                    |

| Brand                | Location        | Access via            |
|----------------------|-----------------|-----------------------|
| Synergistic Research | Suite 501-503   | Level 5, Core A       |
| Synthesis            | Ascot Authority | Level 2, Core B       |
| System Audio         | Suite 432       | Level 4, Core D       |
| T+A                  | Suites 512, 513 | Level 5, Core C       |
| TAD Labs             | Suite 501-503   | Level 5, Core A       |
| Tannoy               | Suites 427, 428 | Level 4, Core C and D |
| TechDAS              | On5             | Level 5, Core C       |
| Tellurium Q          | Suites 512, 513 | Level 5, Core C       |
| Telos-Audio          | Suites 427, 428 | Level 4, Core C and D |
| Thiele               | On5             | Level 5, Core C       |
| Thorens              | RARC South      | Level 2, Core A and B |
| Trafomatic           | On5             | Level 5, Core C       |
| Transparent Cable    | On5             | Level 5, Core C       |
| Transrotor           | Suites 512, 513 | Level 5, Core C       |
| Triangle             | Suite 613-614   | Level 6, Core B       |
| VAC                  | RARC South      | Level 2, Core A and B |
| Valvet               | Suites 408, 409 | Level 4, Core A       |
| Velodyne             | Suite 504-506   | Level 5, Core A       |
| Vivid Audio          | Windsor Forest  | Level 2, Core A       |
| Weiss                | Parade Ring     | Level 2, Core B       |
| Western Electric     | Parade Ring     | Level 2, Core B       |
| WiiM                 | Ascot Authority | Level 2, Core B       |
| Wilson Audio         | On5             | Level 5, Core C       |
| YG Acoustics         | RARC North      | Level 2, Core A and B |
| Zeiler Audio         | Suites 427, 428 | Level 4, Core C and D |

#### Feature Exhibits

| Vinyl Sales Fair | Main Concourse | Level 4, Core A |  |
|------------------|----------------|-----------------|--|
| Vintage Showcase | Suite 643-644  | Level 6, Core C |  |

| Headphone Zone, Main Concourse Level 4, Core B |  |
|------------------------------------------------|--|
| Astell&Kern                                    |  |
| Audeze                                         |  |
| Audio Bastion                                  |  |
| Auralic                                        |  |
| Austrian Audio                                 |  |
| Campfire Audio                                 |  |
| Cardas Cables                                  |  |
| dCS                                            |  |
| Feliks Audio                                   |  |
| Ferrum Audio                                   |  |
| Focal                                          |  |
| Hedd Audio                                     |  |
| Hifiman                                        |  |
| iFi Audio                                      |  |
| Lotoo                                          |  |
| Meze Audio                                     |  |
| Naim Audio                                     |  |
| Noble Audio                                    |  |
| Nordost Cables                                 |  |
| Viva Audio                                     |  |