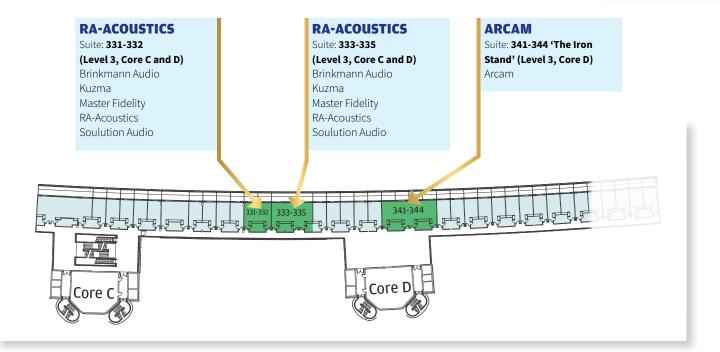

# ARCAM

Introducing the Radia series from ARCAM – Hi-Fi components that bring remarkable clarity and depth to your listening experience, allowing you to connect with your music on a closer, more personal level. This is stereo sound that's so natural it brings you to the centre of the music as it reveals the brilliance of your favourite recordings.

The Radia series from ARCAM. Hear your music in a whole new light.

Find us on Level 3 - Iron Stand (341-345)

# Exhibitors by Brand

| Brand                      | Location         | Access via            |
|----------------------------|------------------|-----------------------|
| Accusound                  | Windsor Forest   | Level 2, Core A       |
| AMG                        | Suite 501-503    | Level 5, Core A       |
| Analog Relax               | On5              | Level 5, Core C       |
| Antrobus Audio             | Main Concourse   | Level 4, Core A       |
| Arcam                      | Suite 341-344    | Level 3, Core D       |
| Artesania                  | On5              | Level 5, Core C       |
| Atlas Cables               | Long Box 239-244 | Level 2, Core D       |
| Audeze                     | Suite 617-618    | Level 6, Core B       |
| Audiomica                  | Suites 423, 424  | Level 4, Core C       |
| Audio Research Corporation | On5              | Level 5, Core C       |
| Audio-Technica             | Parade Ring      | Level 2, Core B       |
| Aurender                   | RARC North       | Level 2, Core A and B |
| Austrian Audio             | Ascot Authority  | Level 2, Core B       |
| Avantgarde                 | RARC North       | Level 2, Core A and B |
| AVM                        | RARC South       | Level 2, Core A and B |
| B.audio                    | Suite 504-506    | Level 5, Core A       |
| Bel Canto                  | RARC North       | Level 2, Core A and B |
| Bergmann                   | Suite 501-503    | Level 5, Core A       |
| Blok                       | Suite 413-415    | Level 4, Core C       |
| Boulder                    | RARC North       | Level 2, Core A and B |
| Bowers & Wilkins           | Suite 628-630    | Level 6, Core B and C |
| Brinkmann Audio            | Suite 625-626    | Level 6, Core B and C |
| Canor Audio                | RARC South       | Level 2, Core A and B |
| Canton                     | RARC South       | Level 2, Core A and B |
| Cardas                     | RARC North       | Level 2, Core A and B |
| Charisma Audio             | Windsor Forest   | Level 2, Core A       |
| Chasing The Dragon         | Suite 625-626    | Level 6, Core B and C |
| Chord Company              | Suites 227, 228  | Level 2, Core C       |
| Clarus Cable               | RARC South       | Level 2, Core A and B |
| Clearaudio                 | Suite 520-521    | Level 5, Core C       |
| Clic                       | Windsor Forest   | Level 2, Core A       |
| Connected-Fidelity         | Suites 227, 228  | Level 2, Core C       |
| Consonance                 | Windsor Forest   | Level 2, Core A       |
| Constellation Audio        | On5              | Level 5, Core C       |
| Copland                    | On5              | Level 5, Core C       |
| Crystal Cable              | Parade Ring      | Level 2, Core B       |
| D'Agostino Master Systems  | On5              | Level 5, Core C       |
| DALI                       | Long Box 239-244 | Level 2, Core D       |
| darTZeel                   | On5              | Level 5, Core C       |
| dCS                        | On5              | Level 5, Core C       |
| Devore Fidelity            | On5              | Level 5, Core C       |
| Döhmann Audio              | On5              | Level 5, Core C       |
| DS Audio                   | Suite 520-521    | Level 5, Core C       |
| EAT                        | Ascot Authority  | Level 2, Core B       |
| Egglestonworks             | Suites 423, 424  | Level 4, Core C       |
| ELAC                       | Suite 234-235    | Level 2, Core C and D |
| Emotiva                    | Suite 437-439    | Level 4, Core D       |
| Enleum                     | Suite 234-235    | Level 2, Core C and D |
| Epos                       | Suites 512, 513  | Level 5, Core C       |
| Estelon                    | Suite 504-506    | Level 5, Core A       |
| Exposure Electronics       | Suites 227, 228  | Level 2, Core C       |
|                            |                  |                       |