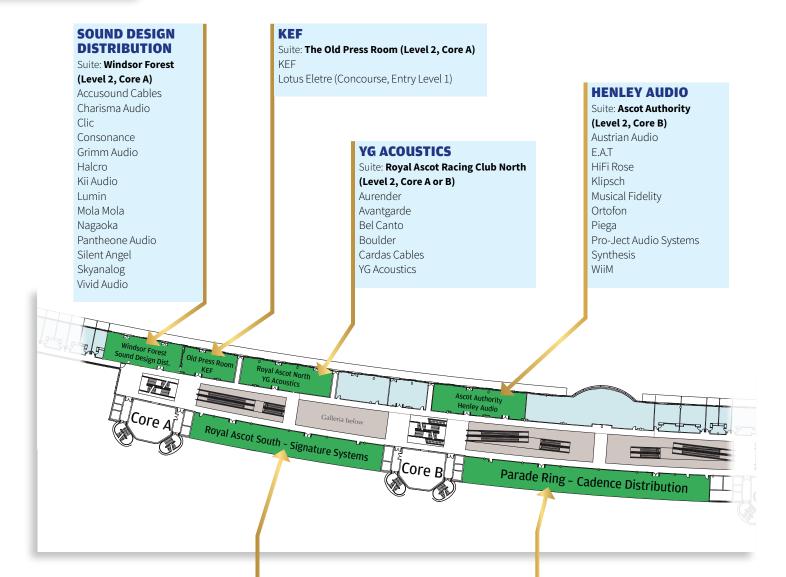

#### **SIGNATURE AUDIO SYSTEMS**

Suite: **Royal Ascot Racing Club South** (Level 2, Core A or B) AVM Canor Audio Canton Clarus Cables Ferrum Audio Matrix Audio PS Audio Sbooster Thorens VAC

#### **CADENCE DISTRIBUTION**

Suite: Parade Ring (Level 2, Core B or C) Crystal Cable Garrard Loricraft Nagra Rockport Technologies Rotel (Michi) Shelter Siltech SME Spendor Weiss Engineering Western Electric