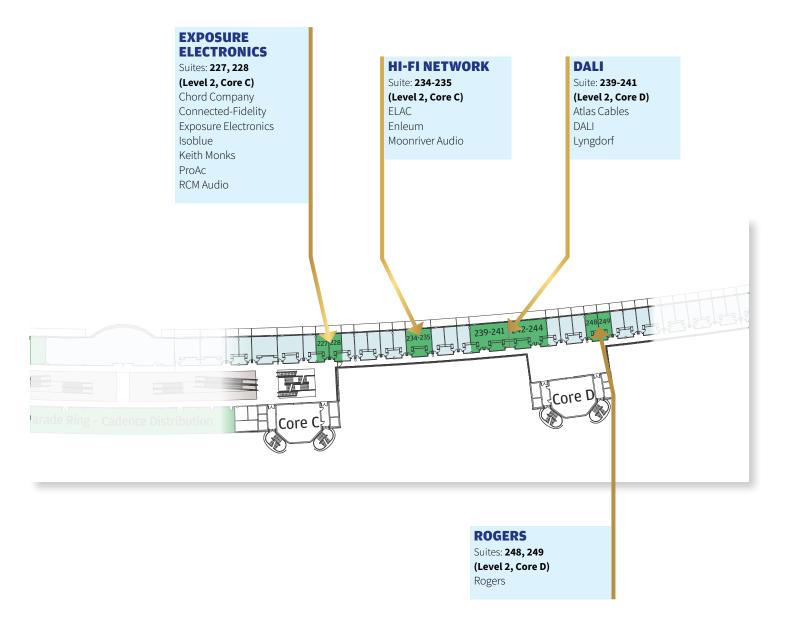

# Exhibitors by Brand

| Brand                      | Location         | Access via            |
|----------------------------|------------------|-----------------------|
| Accusound                  | Windsor Forest   | Level 2, Core A       |
| AMG                        | Suite 501-503    | Level 5, Core A       |
| Analog Relax               | On5              | Level 5, Core C       |
| Antrobus Audio             | Main Concourse   | Level 4, Core A       |
| Arcam                      | Suite 341-344    | Level 3, Core D       |
| Artesania                  | On5              | Level 5, Core C       |
| Atlas Cables               | Long Box 239-244 | Level 2, Core D       |
| Audeze                     | Suite 617-618    | Level 6, Core B       |
| Audiomica                  | Suites 423, 424  | Level 4, Core C       |
| Audio Research Corporation | On5              | Level 5, Core C       |
| Audio-Technica             | Parade Ring      | Level 2, Core B       |
| Aurender                   | RARC North       | Level 2, Core A and B |
| Austrian Audio             | Ascot Authority  | Level 2, Core B       |
| Avantgarde                 | RARC North       | Level 2, Core A and B |
| AVM                        | RARC South       | Level 2, Core A and B |
| B.audio                    | Suite 504-506    | Level 5, Core A       |
| Bel Canto                  | RARC North       | Level 2, Core A and B |
| Bergmann                   | Suite 501-503    | Level 5, Core A       |
| Blok                       | Suite 413-415    | Level 4, Core C       |
| Boulder                    | RARC North       | Level 2, Core A and B |
| Bowers & Wilkins           | Suite 628-630    | Level 6, Core B and C |
| Brinkmann Audio            | Suite 625-626    | Level 6, Core B and C |
| Canor Audio                | RARC South       | Level 2, Core A and B |
| Canton                     | RARC South       | Level 2, Core A and B |
| Cardas                     | RARC North       | Level 2, Core A and B |
| Charisma Audio             | Windsor Forest   | Level 2, Core A       |
| Chasing The Dragon         | Suite 625-626    | Level 6, Core B and C |
| Chord Company              | Suites 227, 228  | Level 2, Core C       |
| Clarus Cable               | RARC South       | Level 2, Core A and B |
| Clearaudio                 | Suite 520-521    | Level 5, Core C       |
| Clic                       | Windsor Forest   | Level 2, Core A       |
| Connected-Fidelity         | Suites 227, 228  | Level 2, Core C       |
| Consonance                 | Windsor Forest   | Level 2, Core A       |
| Constellation Audio        | On5              | Level 5, Core C       |
| Copland                    | On5              | Level 5, Core C       |
| Crystal Cable              | Parade Ring      | Level 2, Core B       |
| D'Agostino Master Systems  | On5              | Level 5, Core C       |
| DALI                       | Long Box 239-244 | Level 2, Core D       |
| darTZeel                   | On5              | Level 5, Core C       |
| dCS                        | On5              | Level 5, Core C       |
| Devore Fidelity            | On5              | Level 5, Core C       |
| Döhmann Audio              | On5              | Level 5, Core C       |
| DS Audio                   | Suite 520-521    | Level 5, Core C       |
| EAT                        | Ascot Authority  | Level 2, Core B       |
| Egglestonworks             | Suites 423, 424  | Level 4, Core C       |
| ELAC                       | Suite 234-235    | Level 2, Core C and D |
| Emotiva                    | Suite 437-439    | Level 4, Core D       |
| Enleum                     | Suite 234-235    | Level 2, Core C and D |
| Epos                       | Suites 512, 513  | Level 5, Core C       |
| Estelon                    | Suite 504-506    | Level 5, Core A       |
| Exposure Electronics       | Suites 227, 228  | Level 2, Core C       |
|                            |                  |                       |