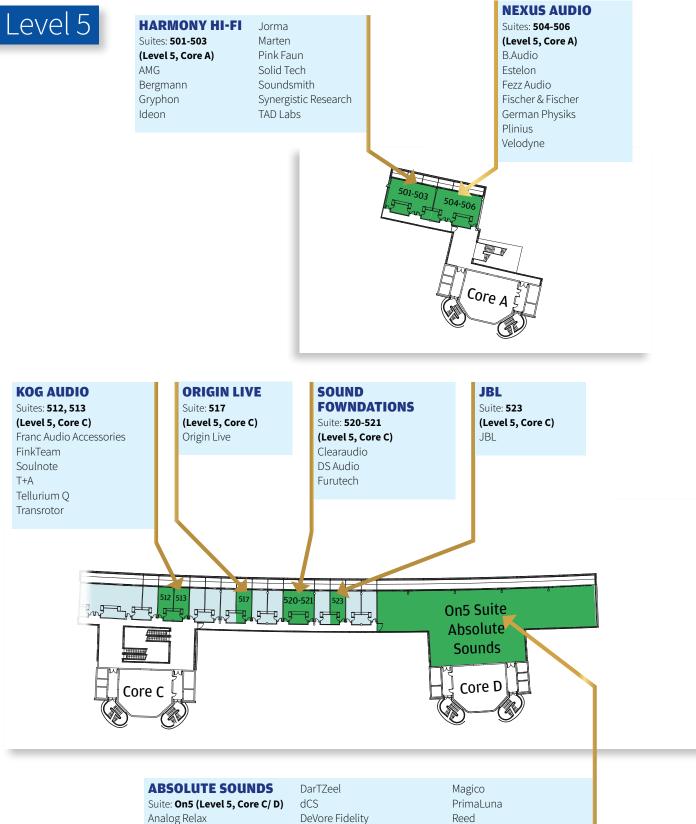

# Exhibitors by Brand

| Brand                      | Location         | Access via            |
|----------------------------|------------------|-----------------------|
| Accusound                  | Windsor Forest   | Level 2, Core A       |
| AMG                        | Suite 501-503    | Level 5, Core A       |
| Analog Relax               | On5              | Level 5, Core C       |
| Antrobus Audio             | Main Concourse   | Level 4, Core A       |
| Arcam                      | Suite 341-344    | Level 3, Core D       |
| Artesania                  | On5              | Level 5, Core C       |
| Atlas Cables               | Long Box 239-244 | Level 2, Core D       |
| Audeze                     | Suite 617-618    | Level 6, Core B       |
| Audiomica                  | Suites 423, 424  | Level 4, Core C       |
| Audio Research Corporation | On5              | Level 5, Core C       |
| Audio-Technica             | Parade Ring      | Level 2, Core B       |
| Aurender                   | RARC North       | Level 2, Core A and B |
| Austrian Audio             | Ascot Authority  | Level 2, Core B       |
| Avantgarde                 | RARC North       | Level 2, Core A and B |
| AVM                        | RARC South       | Level 2, Core A and B |
| B.audio                    | Suite 504-506    | Level 5, Core A       |
| Bel Canto                  | RARC North       | Level 2, Core A and B |
| Bergmann                   | Suite 501-503    | Level 5, Core A       |
| Blok                       | Suite 413-415    | Level 4, Core C       |
| Boulder                    | RARC North       | Level 2, Core A and B |
| Bowers & Wilkins           | Suite 628-630    | Level 6, Core B and C |
| Brinkmann Audio            | Suite 625-626    | Level 6, Core B and C |
| Canor Audio                | RARC South       | Level 2, Core A and B |
| Canton                     | RARC South       | Level 2, Core A and B |
| Cardas                     | RARC North       | Level 2, Core A and B |
| Charisma Audio             | Windsor Forest   | Level 2, Core A       |
| Chasing The Dragon         | Suite 625-626    | Level 6, Core B and C |
| Chord Company              | Suites 227, 228  | Level 2, Core C       |
| Clarus Cable               | RARC South       | Level 2, Core A and B |
| Clearaudio                 | Suite 520-521    | Level 5, Core C       |
| Clic                       | Windsor Forest   | Level 2, Core A       |
| Connected-Fidelity         | Suites 227, 228  | Level 2, Core C       |
| Consonance                 | Windsor Forest   | Level 2, Core A       |
| Constellation Audio        | On5              | Level 5, Core C       |
| Copland                    | On5              | Level 5, Core C       |
| Crystal Cable              | Parade Ring      | Level 2, Core B       |
| D'Agostino Master Systems  | On5              | Level 5, Core C       |
| DALI                       | Long Box 239-244 | Level 2, Core D       |
| darTZeel                   | On5              | Level 5, Core C       |
| dCS                        | On5              | Level 5, Core C       |
| Devore Fidelity            | On5              | Level 5, Core C       |
| Döhmann Audio              | On5              | Level 5, Core C       |
| DS Audio                   | Suite 520-521    | Level 5, Core C       |
| EAT                        | Ascot Authority  | Level 2, Core B       |
| Egglestonworks             | Suites 423, 424  | Level 4, Core C       |
| ELAC                       | Suite 234-235    | Level 2, Core C and D |
| Emotiva                    | Suite 437-439    | Level 4, Core D       |
| Enleum                     | Suite 234-235    | Level 2, Core C and D |
| Epos                       | Suites 512, 513  | Level 5, Core C       |
| Estelon                    | Suite 504-506    | Level 5, Core A       |
| Exposure Electronics       | Suites 227, 228  | Level 2, Core C       |
|                            |                  |                       |

| Brand                       | Location           | Access via            |
|-----------------------------|--------------------|-----------------------|
| Ferrum Audio                | RARC South         | Level 2, Core A and B |
| Fezz Audio                  | Suite 504-506      | Level 5, Core A       |
| FinkTeam                    | Suites 512, 513    | Level 5, Core C       |
| Fischer & Fischer           | Suite 504-506      | Level 5, Core A       |
| Focal                       | Main Concourse     | Level 4, Core A and B |
| Franc Audio Accessories     | Suites 512, 513    | Level 5, Core C       |
| Franco Serblin              | On5                | Level 5, Core C       |
| Garrard                     | Parade Ring        | Level 2, Core B       |
| German Physiks              | Suite 504-506      | Level 5, Core A       |
| GIK Acoustics               | Main Concourse     | Level 4, Core A and B |
| Goldenberg Audio            | Suite 625-626      | Level 6, Core B and C |
| Grimm Audio                 | Windsor Forest     | Level 2, Core A       |
| Gryphon Audio               | Suite 501-503      | Level 5, Core A       |
| Halcro                      | Windsor Forest     | Level 2, Core A       |
| Hana                        | Suites 427, 428    | Level 4, Core C and D |
| Harmonic Resolution Systems | Suite 625-626      | Level 6, Core B and C |
| Hegel                       | Suites 423, 424    | Level 4, Core C       |
| HiFi Rose                   | Ascot Authority    | Level 2, Core B       |
| HSE                         | On5                | Level 5, Core C       |
| ICSM Records                | Main Concourse     | Level 4, Core A       |
| Ideon                       | Suite 501-503      | Level 5, Core A       |
| Ifi Audio                   | Suite 617-618      | Level 6, Core B       |
| Ikigai Audio                | On5                | Level 5, Core C       |
| In-akustik                  | Suite 437-439      | Level 4, Core D       |
| IsoAcoustics                | Suite 613-614      | Level 6, Core B       |
| Isoblue                     | Suites 227, 228    | Level 2, Core C       |
| lsoTek                      | Suite 613-614      | Level 6, Core B       |
| Jadis                       | On5                | Level 5, Core C       |
| JBL                         | Suite 523          | Level 5, Core C       |
| Jorma                       | Suite 501-503      | Level 5, Core A       |
| KEF                         | The Old Press Room | Level 2, Core A       |
| Keith Monks                 | Suites 227, 228    | Level 2, Core C       |
| Kii Audio                   | Windsor Forest     | Level 2, Core A       |
| Kimber Kable                | Suite 637-638      | Level 6, Core C       |
| Kiseki                      | Suite 625-626      | Level 6, Core B and C |
| Klipsch                     | Ascot Authority    | Level 2, Core B       |
| Krell Industries            | On5                | Level 5, Core C       |
| Kuzma                       | Suites 331-335     | Level 3, Core C and D |
| Lehmann Audio               | Ascot Authority    | Level 2, Core B       |
| Loricraft                   | Parade Ring        | Level 2, Core B       |
| Lotus                       | Entry Concourse    | Level 1, Core B and C |
| Lumin                       | Windsor Forest     | Level 2, Core A       |
| Lyngdorf                    | Long Box 239-244   | Level 2, Core D       |
| Lyra                        | Suite 625-626      | Level 6, Core B and C |
| Magico                      | On5                | Level 5, Core C       |
| Manley Audio Labs           | Suite 613-614      | Level 6, Core B       |
| Marantz                     | Suite 628-630      | Level 6, Core B and C |
| Marten                      | Suite 501-503      | Level 5, Core A       |
| Master Fidelity             | Suites 331-335     | Level 3, Core C and D |
| Matrix Audio                | RARC South         | Level 2, Core A and B |
| MBL Akustikgeräte           | Suites 419, 420    | Level 4, Core C       |
|                             | -,                 | ,                     |

# Exhibitors by Brand

| Brand                  | Location        | Access via                         |
|------------------------|-----------------|------------------------------------|
| Meridian               | Suite 637-638   | Level 6, Core C                    |
|                        |                 | ,                                  |
| Metaxas & Sins         | On5             | Level 5, Core C                    |
| MoFi                   | Suite 435-436   | Level 4, Core D                    |
| Mola Mola              | Windsor Forest  | Level 2, Core A                    |
| Monitor Audio          | Suite 413-415   | Level 4, Core C                    |
| Moonriver Audio        | Suite 234-235   | Level 2, Core C and D              |
| Montaudio              | Suites 427, 428 | Level 4, Core C and D              |
| Musical Fidelity       | Ascot Authority | Level 2, Core B                    |
| Nagaoka                | Windsor Forest  | Level 2, Core A                    |
| Nagra                  | Parade Ring     | Level 2, Core B                    |
| Naim Audio             | Main Concourse  | Level 4, Core A and B              |
| Node Audio             | Suites 408, 409 | Level 4, Core A                    |
| Origin Live            | Suite 517       | Level 5, Core C                    |
| Ortofon                | Ascot Authority | Level 2, Core B                    |
| Pantheone              | Windsor Forest  | Level 2, Core A                    |
| Perlisten Audio        | Suite 435-436   | Level 4, Core D                    |
| Piega                  | Ascot Authority | Level 2, Core B                    |
| Pink Faun              | Suite 501-503   | Level 5, Core A                    |
| Plinius Audio          | Suite 504-506   | Level 5, Core A                    |
| PrimaLuna              | On5             | Level 5, Core C                    |
| Primare                | Suite 435-436   | Level 4, Core D                    |
| ProAc                  | Suites 227, 228 | Level 2, Core C                    |
| Pro-Ject Audio Systems | Ascot Authority | Level 2, Core B                    |
| PS Audio               | RARC South      | Level 2, Core A and B              |
| Puritan Audio Labs     | Main Concourse  | Level 4, Core A                    |
| Quadraspire            | Suites 408, 409 | Level 4, Core A                    |
| Quadratic Audio        | Suite 625-626   | Level 6, Core B and C              |
| RA Acoustics           | Suite 331-332   | Level 3, Core C and D              |
| RA Acoustics           | Suite 333-335   | Level 3, Core C and D              |
| RCM Audio              | Suites 227, 228 | Level 2, Core C                    |
|                        | · · · · · ·     |                                    |
| Reed<br>Rebort Koda    | On5             | Level 5, Core C<br>Level 5, Core C |
| Robert Koda            | On5             | ,                                  |
| Rockport Technologies  | Parade Ring     | Level 2, Core B                    |
| Roksan                 | Suite 413-415   | Level 4, Core C                    |
| Rogers                 | Suites 248, 249 | Level 2, Core D                    |
| Russ Andrews           | Suite 637-638   | Level 6, Core C                    |
| Sbooster               | RARC South      | Level 2, Core A and B              |
| Shelter                | Parade Ring     | Level 2, Core B                    |
| Silent Angel           | Windsor Forest  | Level 2, Core A                    |
| Siltech                | Parade Ring     | Level 2, Core B                    |
| SME                    | Parade Ring     | Level 2, Core B                    |
| Solid Tech             | Suite 501-503   | Level 5, Core A                    |
| Sorane tonearms        | Suites 427, 428 | Level 4, Core C and D              |
| Soulnote               | Suites 512, 513 | Level 5, Core C                    |
| Soulution              | Suites 331-335  | Level 3, Core C and D              |
| Soundsmith             | Suite 501-503   | Level 5, Core A                    |
| Spendor                | Parade Ring     | Level 2, Core B                    |
| SPL                    | Suites 408, 409 | Level 4, Core A                    |
| Stax                   | Suite 625-626   | Level 6, Core B and C              |
| SVS                    | Suite 437-439   | Level 4, Core D                    |
| Skyanalog              | Windsor Forest  | Level 2, Core A                    |
|                        |                 |                                    |

| Brand                | Location        | Access via            |
|----------------------|-----------------|-----------------------|
| Synergistic Research | Suite 501-503   | Level 5, Core A       |
| Synthesis            | Ascot Authority | Level 2, Core B       |
| System Audio         | Suite 432       | Level 4, Core D       |
| T+A                  | Suites 512, 513 | Level 5, Core C       |
| TAD Labs             | Suite 501-503   | Level 5, Core A       |
| Tannoy               | Suites 427, 428 | Level 4, Core C and D |
| TechDAS              | On5             | Level 5, Core C       |
| Tellurium Q          | Suites 512, 513 | Level 5, Core C       |
| Telos-Audio          | Suites 427, 428 | Level 4, Core C and D |
| Thiele               | On5             | Level 5, Core C       |
| Thorens              | RARC South      | Level 2, Core A and B |
| Trafomatic           | On5             | Level 5, Core C       |
| Transparent Cable    | On5             | Level 5, Core C       |
| Transrotor           | Suites 512, 513 | Level 5, Core C       |
| Triangle             | Suite 613-614   | Level 6, Core B       |
| VAC                  | RARC South      | Level 2, Core A and B |
| Valvet               | Suites 408, 409 | Level 4, Core A       |
| Velodyne             | Suite 504-506   | Level 5, Core A       |
| Vivid Audio          | Windsor Forest  | Level 2, Core A       |
| Weiss                | Parade Ring     | Level 2, Core B       |
| Western Electric     | Parade Ring     | Level 2, Core B       |
| WiiM                 | Ascot Authority | Level 2, Core B       |
| Wilson Audio         | On5             | Level 5, Core C       |
| YG Acoustics         | RARC North      | Level 2, Core A and B |
| Zeiler Audio         | Suites 427, 428 | Level 4, Core C and D |

#### Feature Exhibits

| Vinyl Sales Fair | Main Concourse | Level 4, Core A |  |
|------------------|----------------|-----------------|--|
| Vintage Showcase | Suite 643-644  | Level 6, Core C |  |

| Headphone Zone, Main Concourse Level 4, Core B |  |
|------------------------------------------------|--|
| Astell&Kern                                    |  |
| Audeze                                         |  |
| Audio Bastion                                  |  |
| Auralic                                        |  |
| Austrian Audio                                 |  |
| Campfire Audio                                 |  |
| Cardas Cables                                  |  |
| dCS                                            |  |
| Feliks Audio                                   |  |
| Ferrum Audio                                   |  |
| Focal                                          |  |
| Hedd Audio                                     |  |
| Hifiman                                        |  |
| iFi Audio                                      |  |
| Lotoo                                          |  |
| Meze Audio                                     |  |
| Naim Audio                                     |  |
| Noble Audio                                    |  |
| Nordost Cables                                 |  |
| Viva Audio                                     |  |