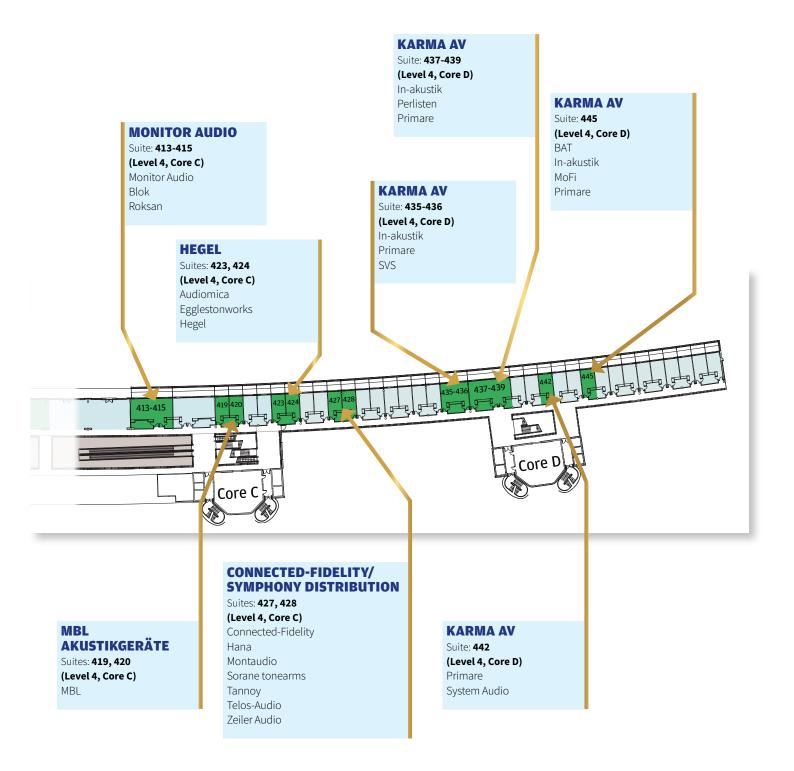

# Exhibitors by Brand

| Brand                      | Location         | Access via            |
|----------------------------|------------------|-----------------------|
| Accusound                  | Windsor Forest   | Level 2, Core A       |
| AMG                        | Suite 501-503    | Level 5, Core A       |
| Analog Relax               | On5              | Level 5, Core C       |
| Antrobus Audio             | Main Concourse   | Level 4, Core A       |
| Arcam                      | Suite 341-344    | Level 3, Core D       |
| Artesania                  | On5              | Level 5, Core C       |
| Atlas Cables               | Long Box 239-244 | Level 2, Core D       |
| Audeze                     | Suite 617-618    | Level 6, Core B       |
| Audiomica                  | Suites 423, 424  | Level 4, Core C       |
| Audio Research Corporation | On5              | Level 5, Core C       |
| Audio-Technica             | Parade Ring      | Level 2, Core B       |
| Aurender                   | RARC North       | Level 2, Core A and B |
| Austrian Audio             | Ascot Authority  | Level 2, Core B       |
| Avantgarde                 | RARC North       | Level 2, Core A and B |
| AVM                        | RARC South       | Level 2, Core A and B |
| B.audio                    | Suite 504-506    | Level 5, Core A       |
| Bel Canto                  | RARC North       | Level 2, Core A and B |
| Bergmann                   | Suite 501-503    | Level 5, Core A       |
| Blok                       | Suite 413-415    | Level 4, Core C       |
| Boulder                    | RARC North       | Level 2, Core A and B |
| Bowers & Wilkins           | Suite 628-630    | Level 6, Core B and C |
| Brinkmann Audio            | Suite 625-626    | Level 6, Core B and C |
| Canor Audio                | RARC South       | Level 2, Core A and B |
| Canton                     | RARC South       | Level 2, Core A and B |
| Cardas                     | RARC North       | Level 2, Core A and B |
| Charisma Audio             | Windsor Forest   | Level 2, Core A       |
| Chasing The Dragon         | Suite 625-626    | Level 6, Core B and C |
| Chord Company              | Suites 227, 228  | Level 2, Core C       |
| Clarus Cable               | RARC South       | Level 2, Core A and B |
| Clearaudio                 | Suite 520-521    | Level 5, Core C       |
| Clic                       | Windsor Forest   | Level 2, Core A       |
| Connected-Fidelity         | Suites 227, 228  | Level 2, Core C       |
| Consonance                 | Windsor Forest   | Level 2, Core A       |
| Constellation Audio        | On5              | Level 5, Core C       |
| Copland                    | On5              | Level 5, Core C       |
| Crystal Cable              | Parade Ring      | Level 2, Core B       |
| D'Agostino Master Systems  | On5              | Level 5, Core C       |
| DALI                       | Long Box 239-244 | Level 2, Core D       |
| darTZeel                   | On5              | Level 5, Core C       |
| dCS                        | On5              | Level 5, Core C       |
| Devore Fidelity            | On5              | Level 5, Core C       |
| Döhmann Audio              | On5              | Level 5, Core C       |
| DS Audio                   | Suite 520-521    | Level 5, Core C       |
| EAT                        | Ascot Authority  | Level 2, Core B       |
| Egglestonworks             | Suites 423, 424  | Level 4, Core C       |
| ELAC                       | Suite 234-235    | Level 2, Core C and D |
| Emotiva                    | Suite 437-439    | Level 4, Core D       |
| Enleum                     | Suite 234-235    | Level 2, Core C and D |
| Epos                       | Suites 512, 513  | Level 5, Core C       |
| Estelon                    | Suite 504-506    | Level 5, Core A       |
| Exposure Electronics       | Suites 227, 228  | Level 2, Core C       |
|                            |                  |                       |

| Brand                       | Location           | Access via            |
|-----------------------------|--------------------|-----------------------|
| Ferrum Audio                | RARC South         | Level 2, Core A and B |
| Fezz Audio                  | Suite 504-506      | Level 5, Core A       |
| FinkTeam                    | Suites 512, 513    | Level 5, Core C       |
| Fischer & Fischer           | Suite 504-506      | Level 5, Core A       |
| Focal                       | Main Concourse     | Level 4, Core A and B |
| Franc Audio Accessories     | Suites 512, 513    | Level 5, Core C       |
| Franco Serblin              | On5                | Level 5, Core C       |
| Garrard                     | Parade Ring        | Level 2, Core B       |
| German Physiks              | Suite 504-506      | Level 5, Core A       |
| GIK Acoustics               | Main Concourse     | Level 4, Core A and B |
| Goldenberg Audio            | Suite 625-626      | Level 6, Core B and C |
| Grimm Audio                 | Windsor Forest     | Level 2, Core A       |
| Gryphon Audio               | Suite 501-503      | Level 5, Core A       |
| Halcro                      | Windsor Forest     | Level 2, Core A       |
| Hana                        | Suites 427, 428    | Level 4, Core C and D |
| Harmonic Resolution Systems | Suite 625-626      | Level 6, Core B and C |
| Hegel                       | Suites 423, 424    | Level 4, Core C       |
| HiFi Rose                   | Ascot Authority    | Level 2, Core B       |
| HSE                         | On5                | Level 5, Core C       |
| ICSM Records                | Main Concourse     | Level 4, Core A       |
| Ideon                       | Suite 501-503      | Level 5, Core A       |
| Ifi Audio                   | Suite 617-618      | Level 6, Core B       |
| Ikigai Audio                | On5                | Level 5, Core C       |
| In-akustik                  | Suite 437-439      | Level 4, Core D       |
| IsoAcoustics                | Suite 613-614      | Level 6, Core B       |
| Isoblue                     | Suites 227, 228    | Level 2, Core C       |
| lsoTek                      | Suite 613-614      | Level 6, Core B       |
| Jadis                       | On5                | Level 5, Core C       |
| JBL                         | Suite 523          | Level 5, Core C       |
| Jorma                       | Suite 501-503      | Level 5, Core A       |
| KEF                         | The Old Press Room | Level 2, Core A       |
| Keith Monks                 | Suites 227, 228    | Level 2, Core C       |
| Kii Audio                   | Windsor Forest     | Level 2, Core A       |
| Kimber Kable                | Suite 637-638      | Level 6, Core C       |
| Kiseki                      | Suite 625-626      | Level 6, Core B and C |
| Klipsch                     | Ascot Authority    | Level 2, Core B       |
| Krell Industries            | On5                | Level 5, Core C       |
| Kuzma                       | Suites 331-335     | Level 3, Core C and D |
| Lehmann Audio               | Ascot Authority    | Level 2, Core B       |
| Loricraft                   | Parade Ring        | Level 2, Core B       |
| Lotus                       | Entry Concourse    | Level 1, Core B and C |
| Lumin                       | Windsor Forest     | Level 2, Core A       |
| Lyngdorf                    | Long Box 239-244   | Level 2, Core D       |
| Lyra                        | Suite 625-626      | Level 6, Core B and C |
| Magico                      | On5                | Level 5, Core C       |
| Manley Audio Labs           | Suite 613-614      | Level 6, Core B       |
| Marantz                     | Suite 628-630      | Level 6, Core B and C |
| Marten                      | Suite 501-503      | Level 5, Core A       |
| Master Fidelity             | Suites 331-335     | Level 3, Core C and D |
| Matrix Audio                | RARC South         | Level 2, Core A and B |
| MBL Akustikgeräte           | Suites 419, 420    | Level 4, Core C       |
|                             | -,                 | ,                     |

# Exhibitors by Brand

| Brand                  | Location        | Access via                         |
|------------------------|-----------------|------------------------------------|
| Meridian               | Suite 637-638   | Level 6, Core C                    |
|                        |                 | ,                                  |
| Metaxas & Sins         | On5             | Level 5, Core C                    |
| MoFi                   | Suite 435-436   | Level 4, Core D                    |
| Mola Mola              | Windsor Forest  | Level 2, Core A                    |
| Monitor Audio          | Suite 413-415   | Level 4, Core C                    |
| Moonriver Audio        | Suite 234-235   | Level 2, Core C and D              |
| Montaudio              | Suites 427, 428 | Level 4, Core C and D              |
| Musical Fidelity       | Ascot Authority | Level 2, Core B                    |
| Nagaoka                | Windsor Forest  | Level 2, Core A                    |
| Nagra                  | Parade Ring     | Level 2, Core B                    |
| Naim Audio             | Main Concourse  | Level 4, Core A and B              |
| Node Audio             | Suites 408, 409 | Level 4, Core A                    |
| Origin Live            | Suite 517       | Level 5, Core C                    |
| Ortofon                | Ascot Authority | Level 2, Core B                    |
| Pantheone              | Windsor Forest  | Level 2, Core A                    |
| Perlisten Audio        | Suite 435-436   | Level 4, Core D                    |
| Piega                  | Ascot Authority | Level 2, Core B                    |
| Pink Faun              | Suite 501-503   | Level 5, Core A                    |
| Plinius Audio          | Suite 504-506   | Level 5, Core A                    |
| PrimaLuna              | On5             | Level 5, Core C                    |
| Primare                | Suite 435-436   | Level 4, Core D                    |
| ProAc                  | Suites 227, 228 | Level 2, Core C                    |
| Pro-Ject Audio Systems | Ascot Authority | Level 2, Core B                    |
| PS Audio               | RARC South      | Level 2, Core A and B              |
| Puritan Audio Labs     | Main Concourse  | Level 4, Core A                    |
| Quadraspire            | Suites 408, 409 | Level 4, Core A                    |
| Quadratic Audio        | Suite 625-626   | Level 6, Core B and C              |
| RA Acoustics           | Suite 331-332   | Level 3, Core C and D              |
| RA Acoustics           | Suite 333-335   | Level 3, Core C and D              |
| RCM Audio              | Suites 227, 228 | Level 2, Core C                    |
|                        | · · · · · ·     |                                    |
| Reed<br>Rebort Koda    | On5             | Level 5, Core C<br>Level 5, Core C |
| Robert Koda            | On5             | ,                                  |
| Rockport Technologies  | Parade Ring     | Level 2, Core B                    |
| Roksan                 | Suite 413-415   | Level 4, Core C                    |
| Rogers                 | Suites 248, 249 | Level 2, Core D                    |
| Russ Andrews           | Suite 637-638   | Level 6, Core C                    |
| Sbooster               | RARC South      | Level 2, Core A and B              |
| Shelter                | Parade Ring     | Level 2, Core B                    |
| Silent Angel           | Windsor Forest  | Level 2, Core A                    |
| Siltech                | Parade Ring     | Level 2, Core B                    |
| SME                    | Parade Ring     | Level 2, Core B                    |
| Solid Tech             | Suite 501-503   | Level 5, Core A                    |
| Sorane tonearms        | Suites 427, 428 | Level 4, Core C and D              |
| Soulnote               | Suites 512, 513 | Level 5, Core C                    |
| Soulution              | Suites 331-335  | Level 3, Core C and D              |
| Soundsmith             | Suite 501-503   | Level 5, Core A                    |
| Spendor                | Parade Ring     | Level 2, Core B                    |
| SPL                    | Suites 408, 409 | Level 4, Core A                    |
| Stax                   | Suite 625-626   | Level 6, Core B and C              |
| SVS                    | Suite 437-439   | Level 4, Core D                    |
| Skyanalog              | Windsor Forest  | Level 2, Core A                    |
|                        |                 |                                    |